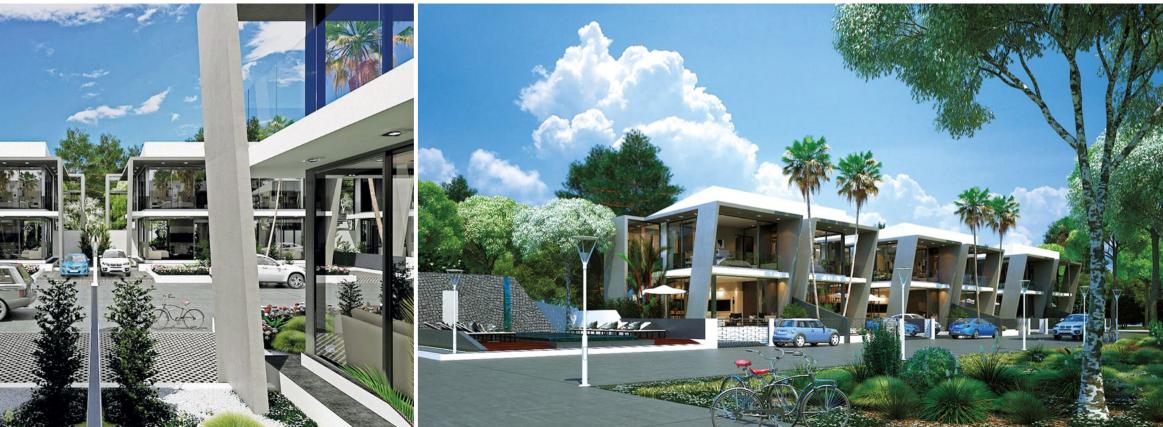

# **MASTERPLAN**

At the project's gated area located 13 townhouses and a common swimming pool with sun loungers. Units arranged in two rows and grouped in twin houses, for two owners each.

The height of each townhouse is 7.4 m., internal living area is 108.8 square meters, 2 floors, 2 bedrooms, 3 bathrooms, parking port for one car and a lawn area in front of living room with approximate area of 27 square meters.

13 TOWN

**144** M<sup>2</sup>

2 STORIES
2 BEDROOMS
3 BATHROOMS

**CAR PARKING** 

**COMMON SWIMMING POOL 4X10M** 

**GATED TERRITORY** 