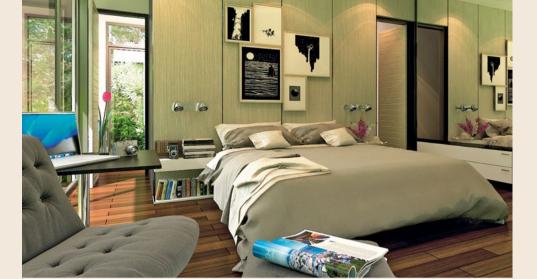

## **UPPER FLOOR**

| INTERNAL           |                    | EXTERNAL               |                   |
|--------------------|--------------------|------------------------|-------------------|
| Master<br>bedroom  | 22m²               | Terrace master bedroom | 11m²              |
| Master<br>bathroom | 4.4m <sup>2</sup>  | Terrace<br>Bedroom 2   | 2.1m <sup>2</sup> |
| Bedroom 2          | 14.5m <sup>2</sup> |                        |                   |
| Bathroom 2         | 3.5m <sup>2</sup>  |                        |                   |
| Hall stair area    | 10m <sup>2</sup>   |                        |                   |
| TOTAL              | 54.4m <sup>2</sup> |                        | 13.1m²            |