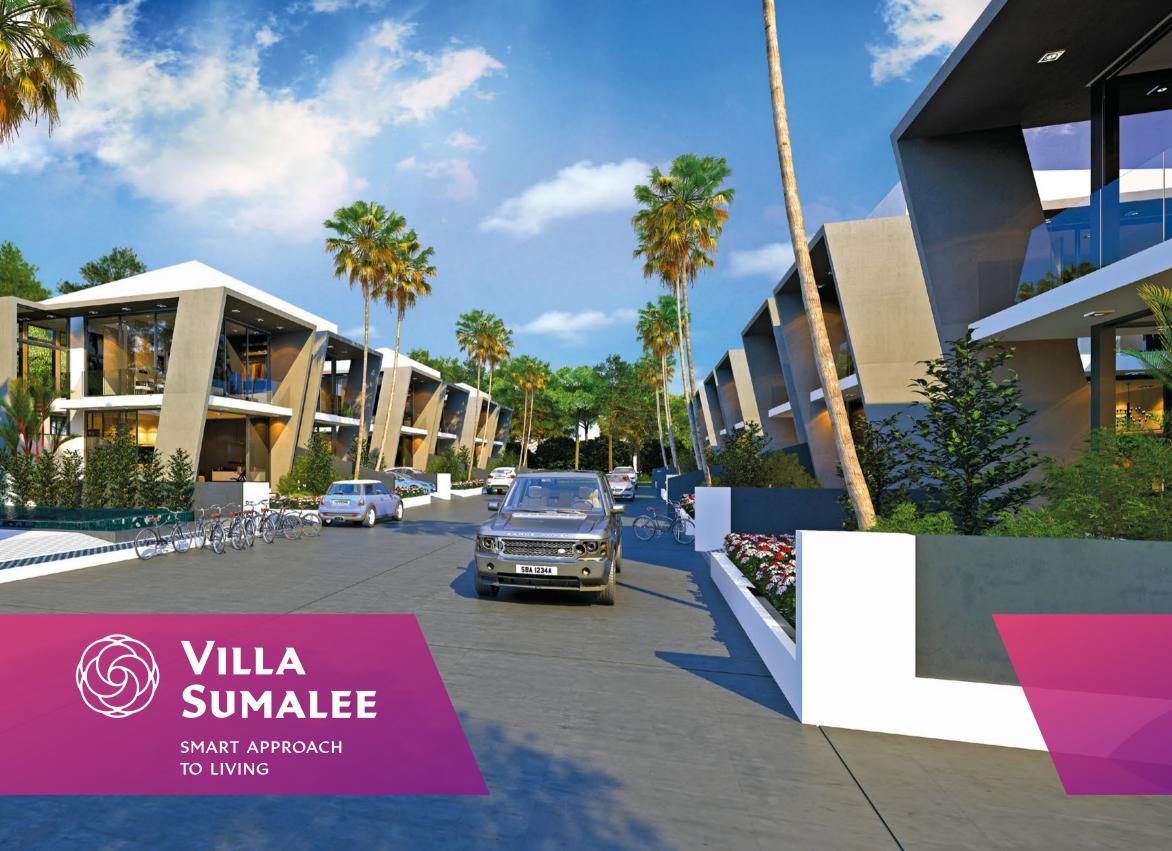

# **MASTERPLAN**

At the project's gated area located 13 townhouses and a common swimming pool with sun loungers. Units arranged in two rows and grouped in twin houses, for two owners each.

The height of each townhouse is 7.4 m., internal living area is 108.8 square meters, 2 floors, 2 bedrooms, 3 bathrooms, parking port for one car and a lawn area in front of living room with approximate area of 27 square meters.

13 TOWN

**144** M<sup>2</sup>

2 STORIES
2 BEDROOMS
3 BATHROOMS

**CAR PARKING** 

**COMMON SWIMMING POOL 4X10M** 

**GATED TERRITORY** 