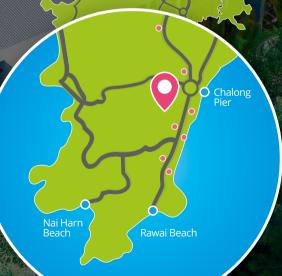

The "Villa Sumalee" project is located in the south of Phuket island, in a quiet area of Rawai, surrounded by picturesque mountains, other villas developments and houses of local residents.

Just short drives away are grocery stores such as Macro, Tesco Lotus and Villa Market, international kindergartens and primary schools, Lemon Green and Shell gas stations, post office and local Thai banks offices.

### **CHALONG BAY** AND PIER

The departure point for most sea excursions. scuba diving - and deep sea fishing - just 2.9 km away

### **RAWAI BEACH**

The famous market of fresh seafood on Rawai Beach - 4.6 km

One of the best and most beautiful beaches of Phuket - Nai Harn just a 10 minute drive or 6.7 km