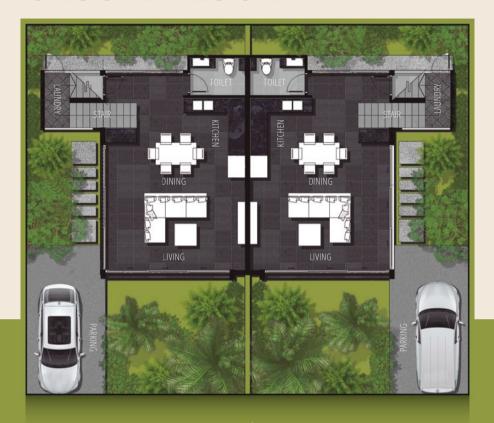

# **MASTERPLAN**

At the project's gated area located 13 townhouses and a common swimming pool with sun loungers. Units arranged in two rows and grouped in twin houses, for two owners each.

The height of each townhouse is 7.4 m., internal living area is 108.8 square meters, 2 floors, 2 bedrooms, 3 bathrooms, parking port for one car and a lawn area in front of living room with approximate area of 27 square meters.

# **GROUND FLOOR**

| INTERNAL          |                    | EXTERNAL     |                    |
|-------------------|--------------------|--------------|--------------------|
| Living            | 21m²               | Utility area | 3.5m <sup>2</sup>  |
| Dining            | 10m <sup>2</sup>   | Parking area | 19m²               |
| Kitchen           | 6m²                |              |                    |
| Hall area / stair | 10m <sup>2</sup>   |              |                    |
| Guest toilet      | 3.5m <sup>2</sup>  |              |                    |
| Laundry / storage | 3.9m <sup>2</sup>  |              |                    |
| TOTAL             | 54.4m <sup>2</sup> |              | 22.5m <sup>2</sup> |

## **UPPER FLOOR**

| INTERNAL           |                    | EXTERNAL               |                   |
|--------------------|--------------------|------------------------|-------------------|
| Master<br>bedroom  | 22m²               | Terrace master bedroom | 11m²              |
| Master<br>bathroom | 4.4m <sup>2</sup>  | Terrace<br>Bedroom 2   | 2.1m <sup>2</sup> |
| Bedroom 2          | 14.5m <sup>2</sup> |                        |                   |
| Bathroom 2         | 3.5m <sup>2</sup>  |                        |                   |
| Hall stair area    | 10m <sup>2</sup>   |                        |                   |
| TOTAL              | 54.4m <sup>2</sup> |                        | 13.1m²            |