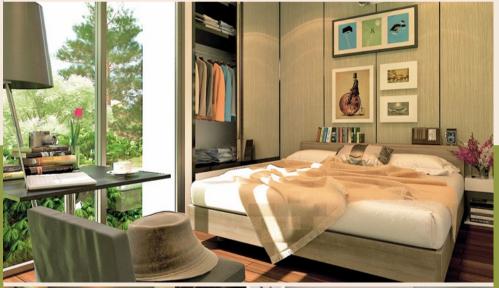

## **UPPER FLOOR**

| INTERNAL           |                    | EXTERNAL               |                   |
|--------------------|--------------------|------------------------|-------------------|
| Master<br>bedroom  | 22m²               | Terrace master bedroom | 11m²              |
| Master<br>bathroom | 4.4m <sup>2</sup>  | Terrace<br>Bedroom 2   | 2.1m <sup>2</sup> |
| Bedroom 2          | 14.5m <sup>2</sup> |                        |                   |
| Bathroom 2         | 3.5m <sup>2</sup>  |                        |                   |
| Hall stair area    | 10m <sup>2</sup>   |                        |                   |
| TOTAL              | 54.4m <sup>2</sup> |                        | 13.1m²            |