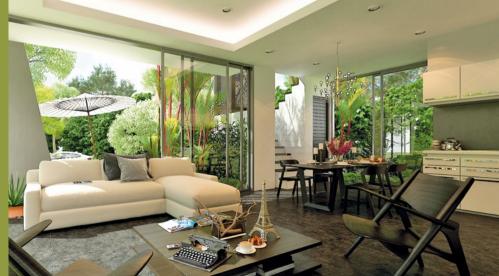

# **MASTERPLAN**

At the project's gated area located 13 townhouses and a common swimming pool with sun loungers. Units arranged in two rows and grouped in twin houses, for two owners each.

The height of each townhouse is 7.4 m., internal living area is 108.8 square meters, 2 floors, 2 bedrooms, 3 bathrooms, parking port for one car and a lawn area in front of living room with approximate area of 27 square meters.