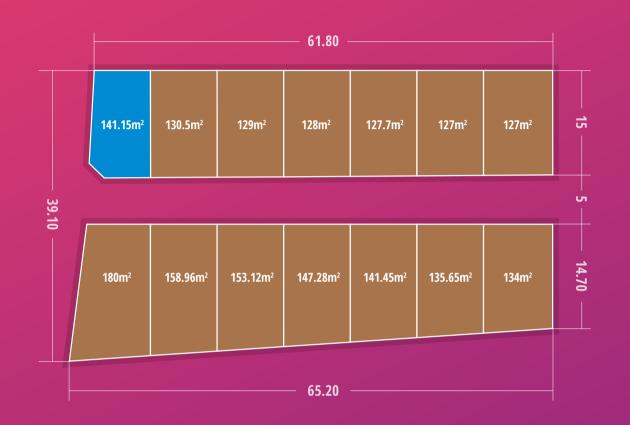

# **MASTERPLAN**

At the project's gated area located 13 townhouses and a common swimming pool with sun loungers. Units arranged in two rows and grouped in twin houses, for two owners each.

The height of each townhouse is 7.4 m., internal living area is 108.8 square meters, 2 floors, 2 bedrooms, 3 bathrooms, parking port for one car and a lawn area in front of living room with approximate area of 27 square meters.

13 TOWN

**144** M<sup>2</sup>

2 STORIES
2 BEDROOMS
3 BATHROOMS

**CAR PARKING** 

**COMMON SWIMMING POOL 4X10M** 

**GATED TERRITORY** 