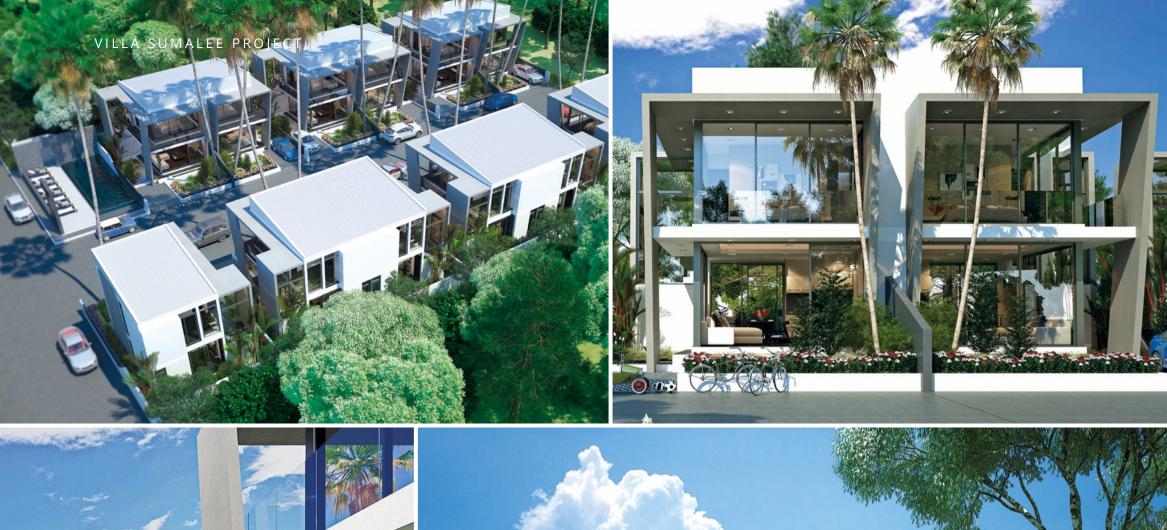

# **MASTERPLAN**

At the project's gated area located 13 townhouses and a common swimming pool with sun loungers. Units arranged in two rows and grouped in twin houses, for two owners each.

The height of each townhouse is 7.4 m., internal living area is 108.8 square meters, 2 floors, 2 bedrooms, 3 bathrooms, parking port for one car and a lawn area in front of living room with approximate area of 27 square meters.

13 TOWN

**144** M<sup>2</sup>

2 STORIES
2 BEDROOMS
3 BATHROOMS

**CAR PARKING** 

**COMMON SWIMMING POOL 4X10M** 

**GATED TERRITORY** 