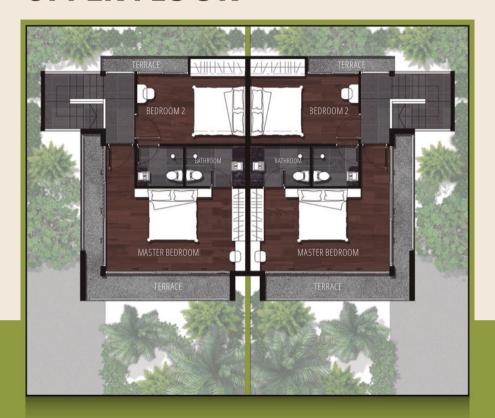

# **MASTERPLAN**

At the project's gated area located 13 townhouses and a common swimming pool with sun loungers. Units arranged in two rows and grouped in twin houses, for two owners each.

The height of each townhouse is 7.4 m., internal living area is 108.8 square meters, 2 floors, 2 bedrooms, 3 bathrooms, parking port for one car and a lawn area in front of living room with approximate area of 27 square meters.

# **GROUND FLOOR**

| INTERNAL          |                    | EXTERNAL     |                    |
|-------------------|--------------------|--------------|--------------------|
| Living            | 21m²               | Utility area | 3.5m <sup>2</sup>  |
| Dining            | 10m <sup>2</sup>   | Parking area | 19m²               |
| Kitchen           | 6m²                |              |                    |
| Hall area / stair | 10m <sup>2</sup>   |              |                    |
| Guest toilet      | 3.5m <sup>2</sup>  |              |                    |
| Laundry / storage | 3.9m <sup>2</sup>  |              |                    |
| TOTAL             | 54.4m <sup>2</sup> |              | 22.5m <sup>2</sup> |

## **UPPER FLOOR**

| INTERNAL           |                    | EXTERNAL               |                   |
|--------------------|--------------------|------------------------|-------------------|
| Master<br>bedroom  | 22m²               | Terrace master bedroom | 11m²              |
| Master<br>bathroom | 4.4m <sup>2</sup>  | Terrace<br>Bedroom 2   | 2.1m <sup>2</sup> |
| Bedroom 2          | 14.5m <sup>2</sup> |                        |                   |
| Bathroom 2         | 3.5m <sup>2</sup>  |                        |                   |
| Hall stair area    | 10m <sup>2</sup>   |                        |                   |
| TOTAL              | 54.4m <sup>2</sup> |                        | 13.1m²            |