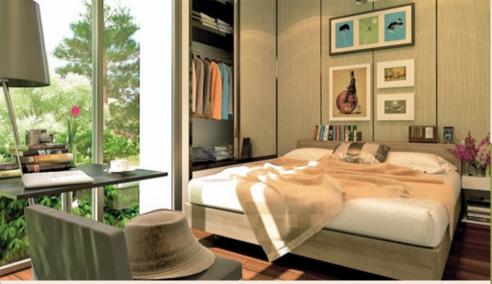

The height of each townhouse is 7.4 m., internal living area is 108.8 square meters, 2 floors, 2 bedrooms, 3 bathrooms, parking port for one car and a swimming pool in front of living room with sizes of 4.5 x 2.4 meters.

## **UPPER FLOOR**

| INTERNAL           |                    | EXTERNAL               |                   |
|--------------------|--------------------|------------------------|-------------------|
| Master<br>bedroom  | 22m²               | Terrace master bedroom | 11m²              |
| Master<br>bathroom | 4.4m²              | Terrace<br>Bedroom 2   | 2.1m <sup>2</sup> |
| Bedroom 2          | 14.5m <sup>2</sup> |                        |                   |
| Bathroom 2         | 3.5m <sup>2</sup>  |                        |                   |
| Hall stair area    | 10m <sup>2</sup>   |                        |                   |
| TOTAL              | 54.4m <sup>2</sup> |                        | 13.1m²            |