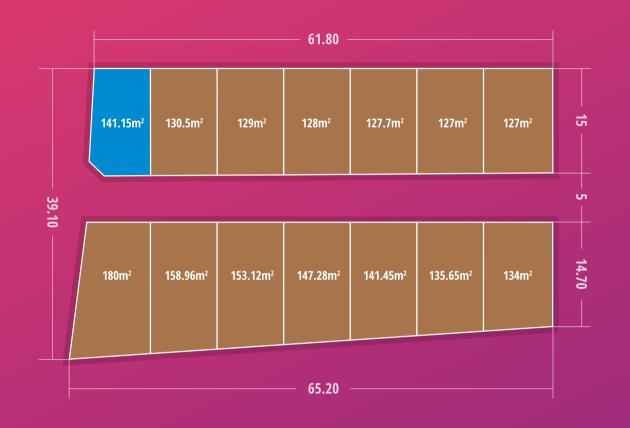

## **GROUND FLOOR**

| INTERNAL          |                    | EXTERNAL      |                    |
|-------------------|--------------------|---------------|--------------------|
| Living            | 21m²               | Utility area  | 3.5m <sup>2</sup>  |
|                   |                    | Parking area  | 19m²               |
| Dining            | 10m <sup>2</sup>   | Swimming pool | 10.8m <sup>2</sup> |
| Kitchen           | 6m²                |               |                    |
| Hall area / stair | 10m <sup>2</sup>   |               |                    |
| Guest toilet      | 3.5m <sup>2</sup>  |               |                    |
| Laundry / storage | 3.9m <sup>2</sup>  |               |                    |
| TOTAL             | 54.4m <sup>2</sup> |               | 33.3m <sup>2</sup> |

## **UPPER FLOOR**

| INTERNAL           |                    | EXTERNAL               |                   |
|--------------------|--------------------|------------------------|-------------------|
| Master<br>bedroom  | 22m²               | Terrace master bedroom | 11m²              |
| Master<br>bathroom | 4.4m²              | Terrace<br>Bedroom 2   | 2.1m <sup>2</sup> |
| Bedroom 2          | 14.5m <sup>2</sup> |                        |                   |
| Bathroom 2         | 3.5m <sup>2</sup>  |                        |                   |
| Hall stair area    | 10m <sup>2</sup>   |                        |                   |
| TOTAL              | 54.4m <sup>2</sup> |                        | 13.1m²            |