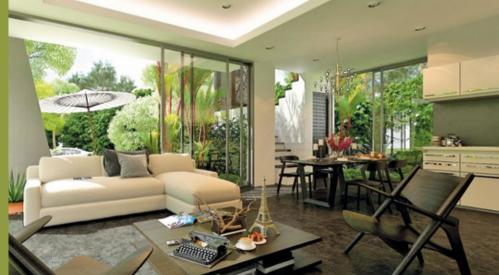

## **MASTERPLAN**

At the project's gated area located 13 townhouses with its own plunge pools and a common swimming pool with sun loungers. Units arranged in two rows and grouped in twin houses, for two owners each.

The height of each townhouse is 7.4 m., internal living area is 108.8 square meters, 2 floors, 2 bedrooms, 3 bathrooms, parking port for one car and a swimming pool in front of living room with sizes of 4.5 x 2.4 meters.