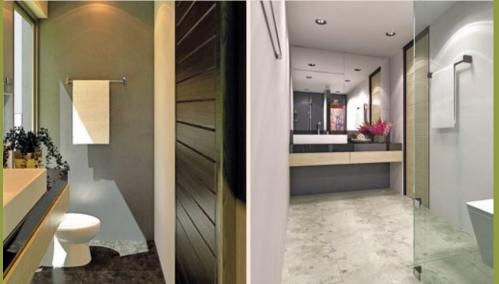

The height of each townhouse is 7.4 m., internal living area is 108.8 square meters, 2 floors, 2 bedrooms, 3 bathrooms, parking port for one car and a swimming pool in front of living room with sizes of 4.5 x 2.4 meters.

## **GROUND FLOOR**

| INTERNAL          |                    | EXTERNAL      |                    |
|-------------------|--------------------|---------------|--------------------|
| Living            | 21m²               | Utility area  | 3.5m <sup>2</sup>  |
|                   |                    | Parking area  | 19m²               |
| Dining            | 10m <sup>2</sup>   | Swimming pool | 10.8m <sup>2</sup> |
| Kitchen           | 6m²                |               |                    |
| Hall area / stair | 10m <sup>2</sup>   |               |                    |
| Guest toilet      | 3.5m <sup>2</sup>  |               |                    |
| Laundry / storage | 3.9m <sup>2</sup>  |               |                    |
| TOTAL             | 54.4m <sup>2</sup> |               | 33.3m <sup>2</sup> |