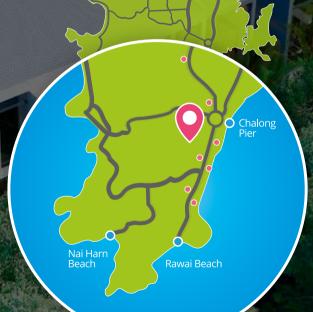

### **CHALONG BAY** AND PIER

The departure point for most sea excursions, scuba diving – and deep sea fishing - just 2.9 km away

#### **RAWAI BEACH**

The famous market of fresh seafood on Rawai Beach - 4.6 km

### NAI HARN **BEACH**

One of the best and most beautiful beaches of Phuket - Nai Harn just a 10 minute drive or 6.7 km

PHUKET