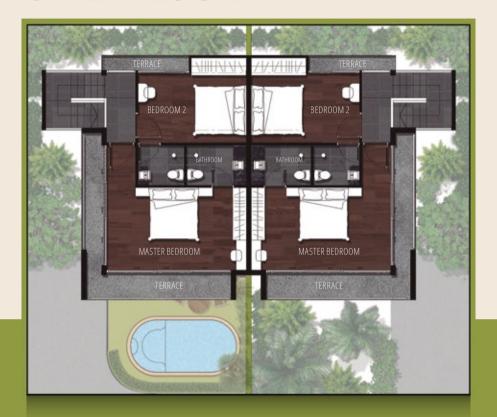

## **GROUND FLOOR**

| INTERNAL          |                    | EXTERNAL      |                    |
|-------------------|--------------------|---------------|--------------------|
| Living            | 21m²               | Utility area  | 3.5m <sup>2</sup>  |
|                   |                    | Parking area  | 19m²               |
| Dining            | 10m <sup>2</sup>   | Swimming pool | 10.8m <sup>2</sup> |
| Kitchen           | 6m²                |               |                    |
| Hall area / stair | 10m <sup>2</sup>   |               |                    |
| Guest toilet      | 3.5m <sup>2</sup>  |               |                    |
| Laundry / storage | 3.9m <sup>2</sup>  |               |                    |
| TOTAL             | 54.4m <sup>2</sup> |               | 33.3m <sup>2</sup> |

## **UPPER FLOOR**

| INTERNAL           |                    | EXTERNAL               |                   |
|--------------------|--------------------|------------------------|-------------------|
| Master<br>bedroom  | 22m²               | Terrace master bedroom | 11m²              |
| Master<br>bathroom | 4.4m²              | Terrace<br>Bedroom 2   | 2.1m <sup>2</sup> |
| Bedroom 2          | 14.5m <sup>2</sup> |                        |                   |
| Bathroom 2         | 3.5m <sup>2</sup>  |                        |                   |
| Hall stair area    | 10m <sup>2</sup>   |                        |                   |
| TOTAL              | 54.4m <sup>2</sup> |                        | 13.1m²            |