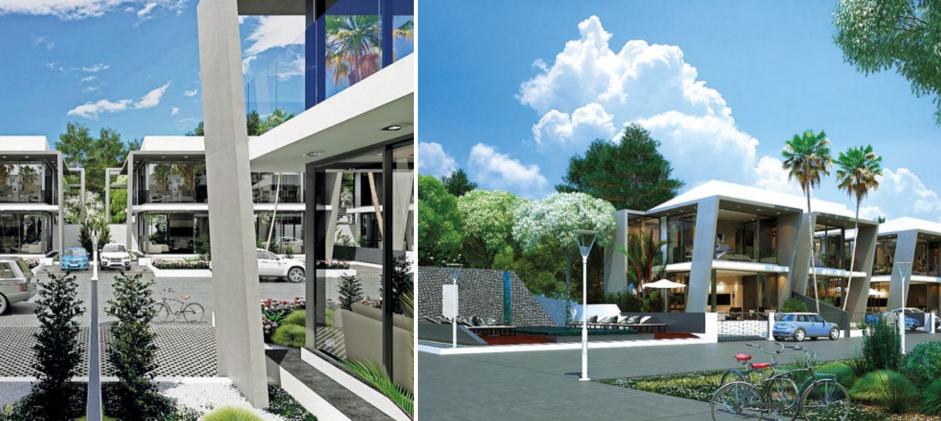

## **MASTERPLAN**

At the project's gated area located 13 townhouses with its own plunge pools and a common swimming pool with sun loungers. Units arranged in two rows and grouped in twin houses, for two owners each.

13 TOWN

144<sub>M²</sub>

2 STORIES
2 BEDROOMS
3 BATHROOMS

CAR PARKING, PRIVATE PLUNGE POOL 4.5X2.4M
COMMON SWIMMING POOL 4X10M
GATED TERRITORY