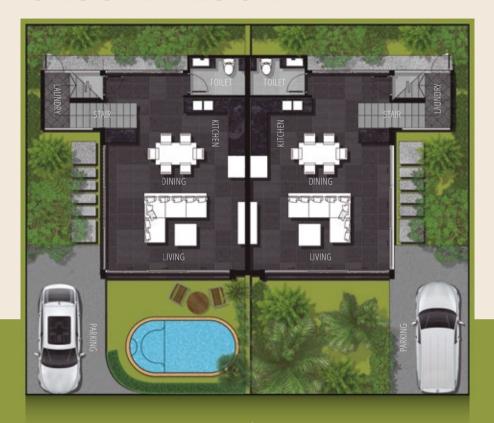

## **MASTERPLAN**

At the project's gated area located 13 townhouses with its own plunge pools and a common swimming pool with sun loungers. Units arranged in two rows and grouped in twin houses, for two owners each.

The height of each townhouse is 7.4 m., internal living area is 108.8 square meters, 2 floors, 2 bedrooms, 3 bathrooms, parking port for one car and a swimming pool in front of living room with sizes of 4.5 x 2.4 meters.

13 TOWN

144<sub>M²</sub>

2 STORIES
2 BEDROOMS
3 BATHROOMS

CAR PARKING, PRIVATE PLUNGE POOL 4.5X2.4M
COMMON SWIMMING POOL 4X10M
GATED TERRITORY