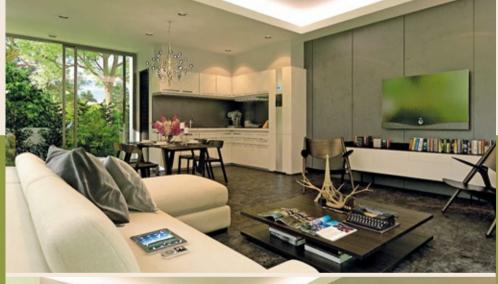

## **MASTERPLAN**

At the project's gated area located 13 townhouses with its own plunge pools and a common swimming pool with sun loungers. Units arranged in two rows and grouped in twin houses, for two owners each.

The height of each townhouse is 7.4 m., internal living area is 108.8 square meters, 2 floors, 2 bedrooms, 3 bathrooms, parking port for one car and a swimming pool in front of living room with sizes of 4.5 x 2.4 meters.