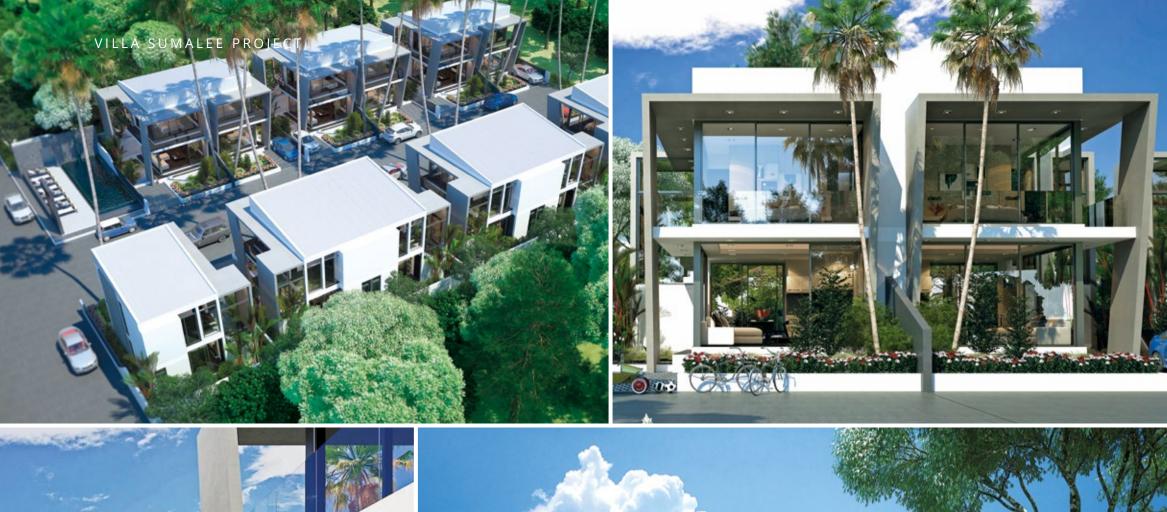

VILLA SUMALEE PROJECT

## **MASTERPLAN**

At the project's gated area located 13 townhouses with its own plunge pools and a common swimming pool with sun loungers. Units arranged in two rows and grouped in twin houses, for two owners each.

13 TOWN

144<sub>M²</sub>

2 STORIES
2 BEDROOMS
3 BATHROOMS

CAR PARKING, PRIVATE PLUNGE POOL 4.5X2.4M
COMMON SWIMMING POOL 4X10M
GATED TERRITORY